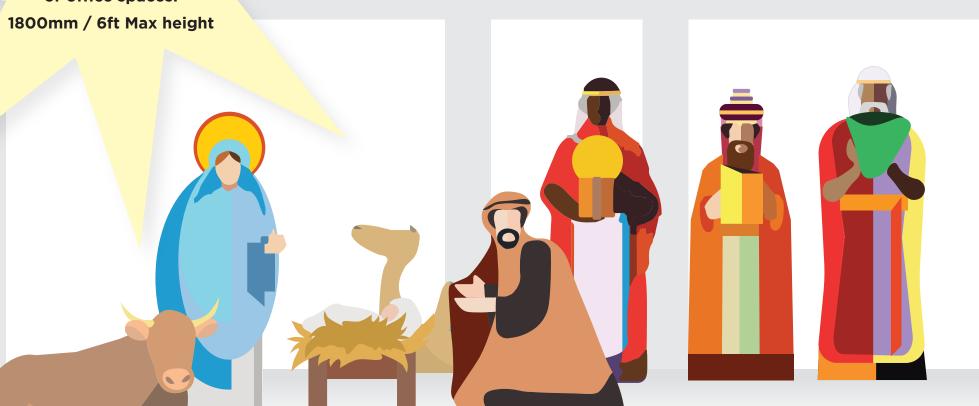

Counter Top Display Unit (CDU)

580mm (w) x 350mm (h)

Free-Standing Display Unit (FSDU)

380mm (w) x 1400mm (h)

**Nativity Scene** 

free standing cut-outs (or other festive designs of figures/animals)

Great for shop windows or office spaces!