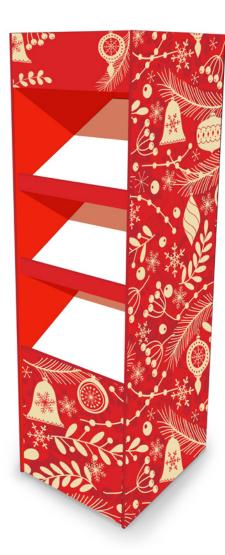

Counter Top Display Unit (CDU)

580mm (w) x 350mm (h)

Free-Standing Display Unit (FSDU)

380mm (w) x 1400mm (h)

**Nativity Scene** 

free standing cut-outs (or other festive designs of figures/animals)

Great for shop windows or office spaces!