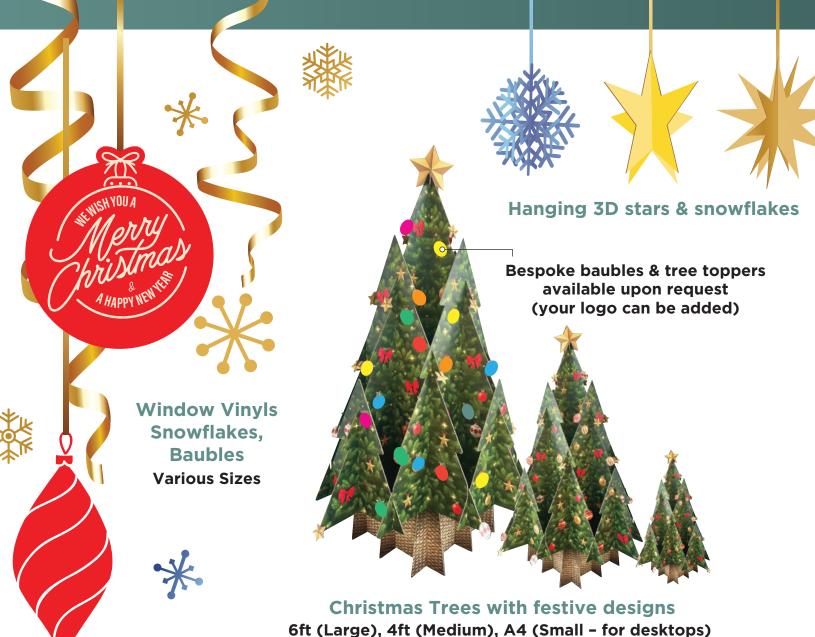

Point of Sale Tree shown as 6ft, (bespoke sizes available)

Sustainably Engineered
Christmas Products.

Bespoke designs upon request.
Supplied Flat Packed.

Carefully Crafted by S COLOUR STUDIOS

Display & Seating Cubes 500mm (Large) 400mm (Medium) 300mm (Small)