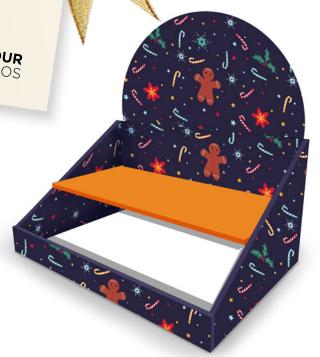

Counter Top Display Unit (CDU)

580mm (w) x 350mm (h)

Free-Standing Display Unit (FSDU)

380mm (w) x 1400mm (h)

**Nativity Scene** 

free standing cut-outs (or other festive designs of figures/animals)

Great for shop windows or office spaces!